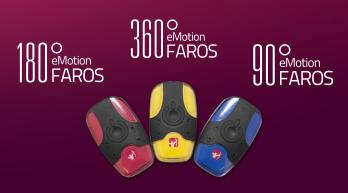

eMotion Faros device series opens a brand new world for offline and online ECG monitoring for cardiology. The lightweight and accurate device series enables comfortable and non-invasive methods for long-term arrhythmia and atrial fibrillation monitoring.

Because of the lightweight design the device can be worn comfortably during everyday life, and even during sleep. Multiple patented mounting options offer the possibility to find the best and the most suitable solution for each individual.